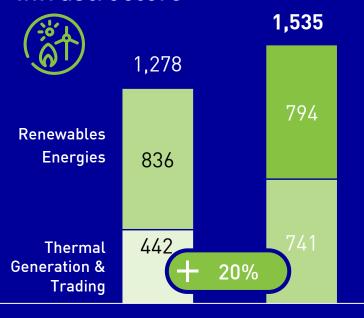

# Segments Thermal Generation & Trading: significant earnings growth

**Adjusted EBITDA** (€m)

Smart Infrastructure for Customers

2021