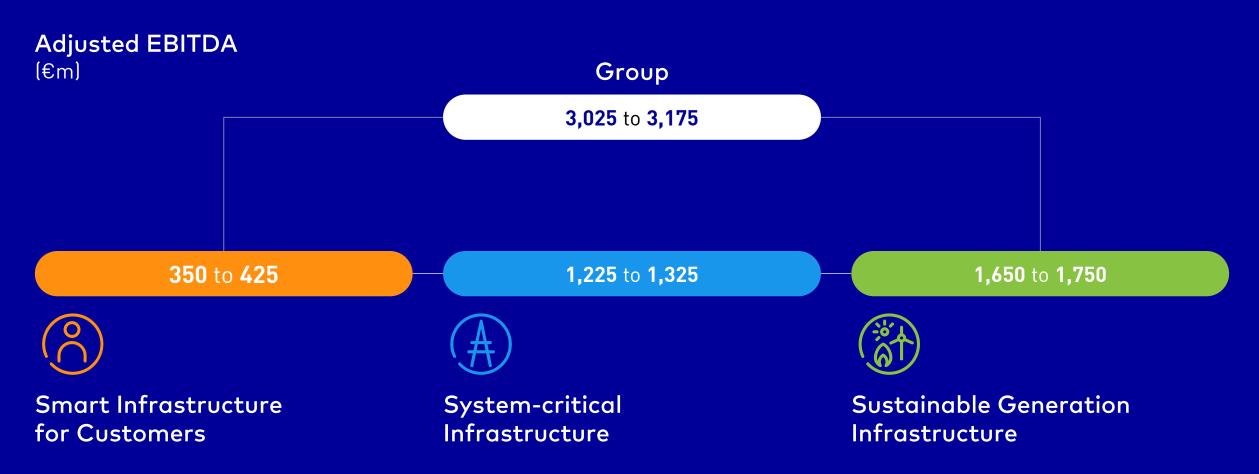

### 2022 guidance Continuation of growth path with +2% to +7%

EnBW Annual Press Conference 2022