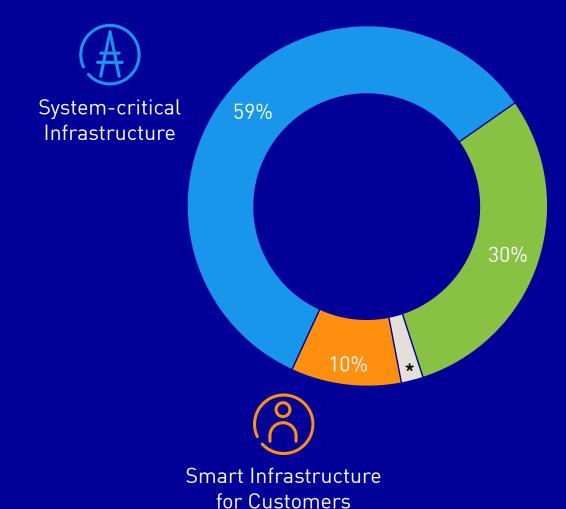

all focal areas Group-wide

Further diversification in coal and gas procurement, expansion of LNG activities

### The 2021 financial year: overview



Business targets achieved once again

> Reliable continuation of growth

Future-focused further additions to portfolio and capabilities



### Alignment and growth as infrastructure group fully on track









# Financial performance Results for financial year

2021

# Operating result Group target for 2021 achieved





# Segments Thermal Generation & Trading: significant earnings growth

**Adjusted EBITDA** (€m)

Smart Infrastructure for Customers





2021

### System-critical Infrastructure



2020 **2021** 

### Sustainable Generation Infrastructure



2020

2021

2020

## Investment Focused investment in the energy transition











\* Other

### Dividende Increase to €1.10





\* Attributable to the shareholders of EnBW AG; \*\* Adjusted consolidated net profit adjusted for IFRS 9 measurement effects in financial result; \*\*\* Relative to consolidated net profit adjusted for IFRS 9 measurement effects; \*\*\*\* Subject to approval by EnBW Annual General Meeting on 5 May 2022

EnBW Annual Press Conference 2022

#### -EnBW

### 2022 guidance Continuation of growth path with +2% to +7%



EnBW Annual Press Conference 2022

#### Outlook





After a successful financial year in 2021, the course is set for further growth



The war in Ukraine will change the energy landscape, we have the basis to adapt flexibly



EnBW wants to help shape the future of the energy landscape with its integrated set-up







### Discl