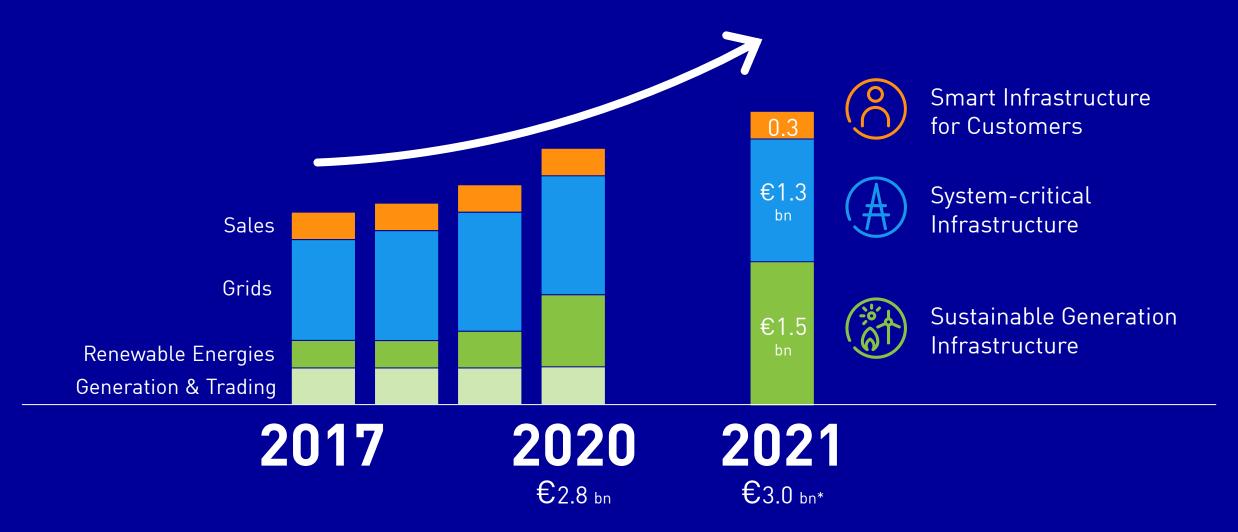

23 March 2022



### War in Ukraine



Emergency humanitarian aid and long-term provision for refugees

Security of Supply Task Force coordinates all focal areas Group-wide

Further diversification in coal and gas procurement, expansion of LNG activities

### The 2021 financial year: overview



Business targets achieved once again

> Reliable continuation of growth

Future-focused further additions to portfolio and capabilities



### Alignment and growth as infrastructure group fully on track









# Financial performance Results for financial year

2021

# Operating result Group target for 2021 achieved





# Segments Thermal Generation & Trading: significant earnings growth

**Adjusted EBITDA** (€m)

Smart Infrastructure for Customers





2021

### System-critical Infrastructure



2020 **2021** 

### Sustainable Generation Infrastructure



2020

2021

2020

## Investment Focused investment in the energy transition











\* Other

### Dividende Increase to €1.10





\* Attributable to the shareholders of EnBW AG; \*\* Adjusted consolidated net profit adjusted for IFRS 9 measurement effects in financial result; \*\*\* Relative to consolidated net profit adjusted for IFRS 9 measurement effects; \*\*\*\* Subject to approval by EnBW Annual General Meeting on 5 May 2022