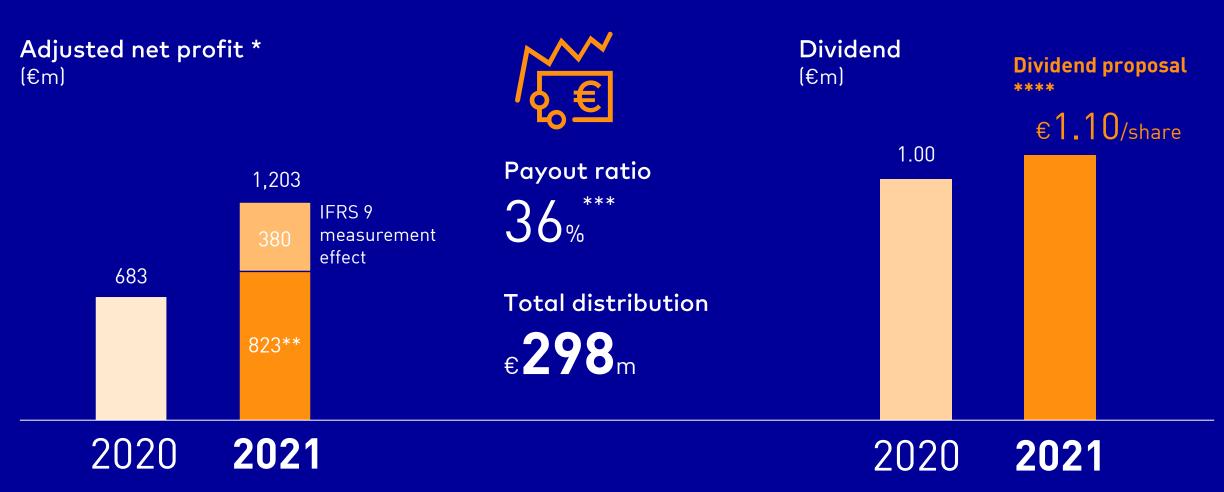

### Dividende Increase to €1.10

\* Attributable to the shareholders of EnBW AG; \*\* Adjusted consolidated net profit adjusted for IFRS 9 measurement effects in financial result; \*\*\* Relative to consolidated net profit adjusted for IFRS 9 measurement effects; \*\*\*\* Subject to approval by EnBW Annual General Meeting on 5 May 2022